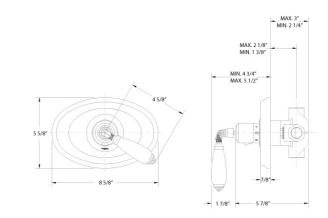

# 3/4" Thermostat

## Model TH338D\_003

Image shown may not be in the finish selected